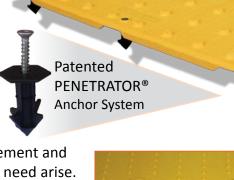

#### **Features**

- Replaceable, uses patented PENETRATOR anchoring system –
  simple wet concrete installation with minimal aggregate displacement and
  maximum holding capabilities. Easy tile replacement should the need arise.
- Premium UV Treatment ensures long term color retention
- Superior strength and impact resistance reinforced to over 30,000 psi, yet lightweight
- All weather performance hot and cold climate superiority
- **Delivered ready to install** anchors in place, protective sheeting with attached installation instructions in English and Spanish

#### Installation

Simple place and press process with the patented PENETRATOR® anchor system.