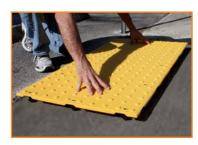

#### Installation

Simple place and press process with the patented PENETRATOR® anchor system.