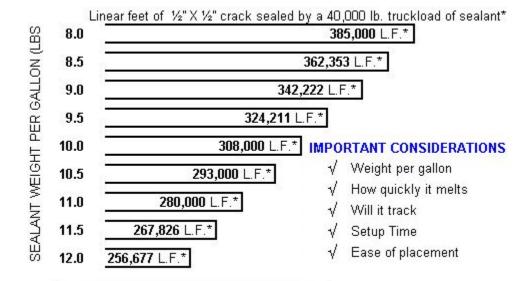

## KNOW WHAT YOU'RE GETTING!

Price per pound does not tell the whole story.



## CRACK & JOINT SEALANT COVERAGE CHART

| Crack/Joint<br>Width x<br>Depth<br>(Inches) | Linear<br>Feet per<br>Gallon |
|---------------------------------------------|------------------------------|---------------------------------------------|------------------------------|---------------------------------------------|------------------------------|---------------------------------------------|------------------------------|
| 1/8 X 1/8                                   | 1232.0                       | 3/8 X 1/8                                   | 410.7                        | 5/8 X 1/8                                   | 246.4                        | 7/8 X 1/8                                   | 176.0                        |
| 1/8 X 1/4                                   | 616.0