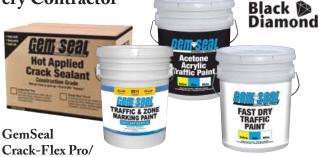

To complement our Guardian AE sealers, we are proud to introduce Black Diamond<sup>TM</sup>, a petroleum based, high-performance sealer that combines the benefits of asphalt emulsion sealer with many of the performance attributes of coal tar sealers. This product exceeds AE performance with better coverage, greater durability, and superior color stability.

While GemSeal has been busy developing Black Diamond, we have also been working hard to bring you better-quality paints and crack sealants. In addition to stocking a variety of crack sealants and paint brands, we now offer our very own line of GemSeal products, which have been specified for use by large national accounts.

### Crack-Flex Pro-S Hot Pour Sealants

- Fast melting formulas
- Direct fire and oil jacketed applications
- Long "pot life" for convenience on the job
- Resists tracking common with other sealants
- Usable in wide temperature range

#### **GemSeal Lot Marking Paints**

- Higher solids formulas for higher level of performance
- Higher solids mean brighter, more durable lines
- Meet demanding federal specifications
- Low VOCs enable use in all 50 states
- Lightning-fast dry times for quick job completion
- Use on newly sealed surfaces, new asphalt, and concrete