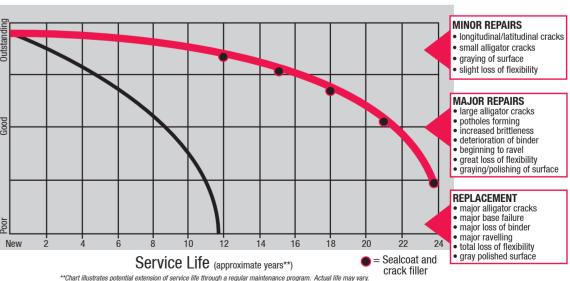

# Sealcoating Return on Investment.

Resurfacing asphalt cannot be avoided, but it can be prolonged. Implementing a long-term preventative maintenance program, including regular application of GemSeal Fed Spec, PolyTar or Guardian pavement sealers and GemSeal crack sealants is a cost-effective way to prolong the life of your payement from a 10 to 12-year service life (unsealed) to 25 years or more.\*\*

Regular sealcoating can reduce the overall cost of maintaining a parking lot by up to 60% and can double the life of your pavement.

Pavement Condition