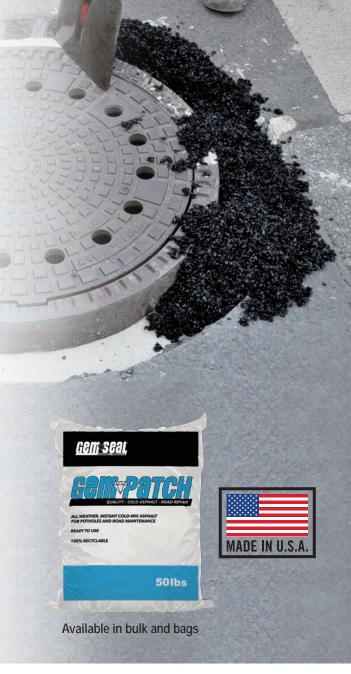

# **GEMYPATCH**

## **Quality Cold-Mix Asphalt**

GemSeal® GemPatch is a quality cold-mix asphalt that is used for instant repairs to potholes and utility cuts in asphalt or concrete surfaces.

It can be stored in bulk for a minimum of 6 months and it does not need to be stored indoors or under cover.

#### **CONVENIENT**

- Available in 50 lb sealed bags, 1 ton bulk bags, or in bulk loads
- No cutting or tack coat priming necessary
- No over-band sealing necessary
- · No heavy compaction equipment necessary
- · Open to traffic immediately