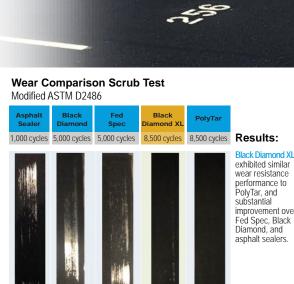

Results:

exhibited similar wear resistance performance to PolyTar, and substantial improvement over Diamond, and asphalt sealers.

Increasing wear resistance Note: Scrub cycles can vary depending on mix design and test conditions. Conditions were kept comparable in this test.